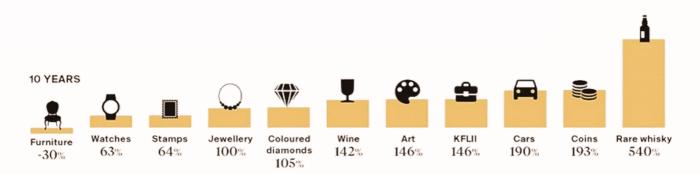

## Whisky Outperforms Alternative Asset Classes

\*source Knight Frank's luxury investment index

# **Data Driven Investment**

With many years in the cask investment market and having access to over 50 award winning distilleries, we are uniquely placed to gather the key data that can help our clients maximise the values of their whisky cask portfolio.

We assess the market's leading analysis figures to allow us to identify trends and work with the distilleries that in our opinion will provide the best opportunity for growth.

Data does not lie, and as you can see from the graph below, whisky has outperformed every other asset class making it the number one asset over the last decade.